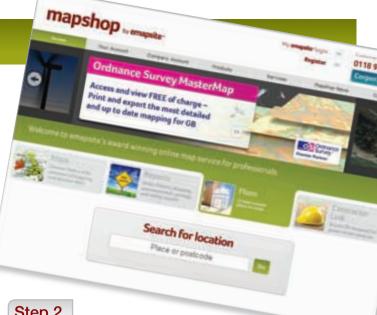

#### Before you start

From the home page, simply select the plans ahead tab and then search your location.