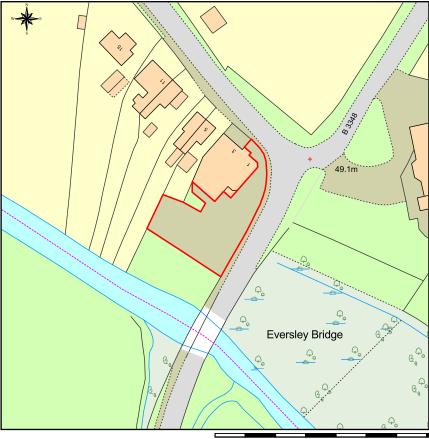

### **Example Block Plan at 1:500 Scale**

This Plan includes the following Licensed Data: OS MasterMap Colour PDF Location Plan by the Ordnance Survey National Geographic Database and incorporating surveyed revision available at the date of production. Reproduction in whole or in part is prohibited without the prior permission of Ordnance Survey. The representation of a road, track or path is no evidence of a right of way. The representation of features, as lines is no evidence of a property boundary. © Crown copyright and database rights, 2017. Ordnance Survey 0100031673

Scale: 1:500, paper size: A4