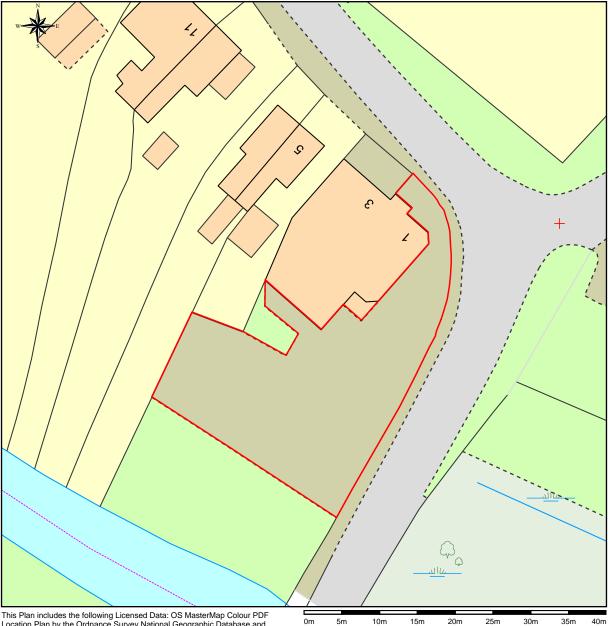

### **Example Block Plan at 1:500 Scale**

This Plan includes the following Licensed Data: OS MasterMap Colour PDF Location Plan by the Ordnance Survey National Geographic Database and incorporating surveyed revision available at the date of production. Reproduction in whole or in part is prohibited without the prior permission of Ordnance Survey. The representation of a road, track or path is no evidence of a right of way. The representation of features, as lines is no evidence of a property boundary. © Crown copyright and database rights, 2017. Ordnance Survey 0100031673

Scale: 1:500, paper size: A4