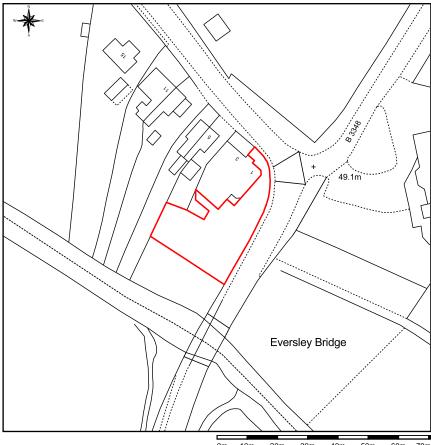

# Example Black & White Block Plan at 1:500 Scale

PDF Location Plan by the Ordnance Survey National Geographic Datase and while PDF Location Plan by the Ordnance Survey National Geographic Database and incorporating surveyed revision available at the date of production. Reproduction in whole or in part is prohibited without the prior permission of Ordnance Survey. The representation of a road, track or path is no evidence of a right of way. The representation of features, as lines is no evidence of a property boundary. © Crown copyright and database rights, 2017. Ordnance Survey 0100031673

Scale: 1:500, paper size: A4