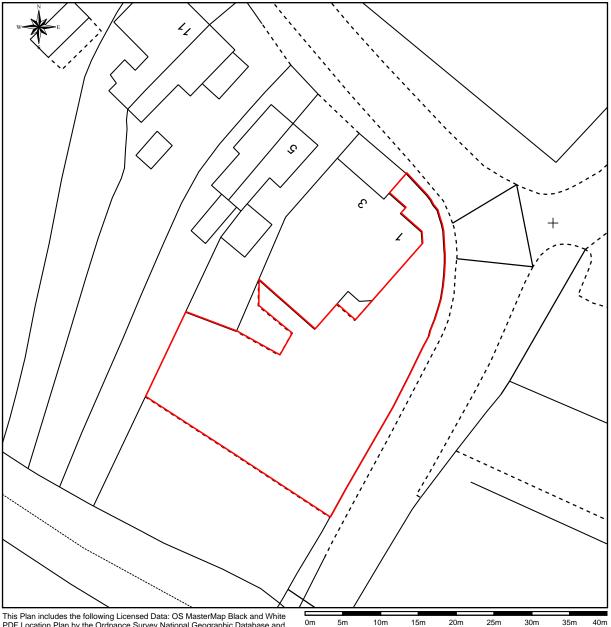

# Example Black & White Block Plan at 1:500 Scale

PDF Location Plan by the Ordnance Survey National Geographic Datase and while PDF Location Plan by the Ordnance Survey National Geographic Database and incorporating surveyed revision available at the date of production. Reproduction in whole or in part is prohibited without the prior permission of Ordnance Survey. The representation of a road, track or path is no evidence of a right of way. The representation of features, as lines is no evidence of a property boundary. © Crown copyright and database rights, 2017. Ordnance Survey 0100031673

Scale: 1:500, paper size: A4