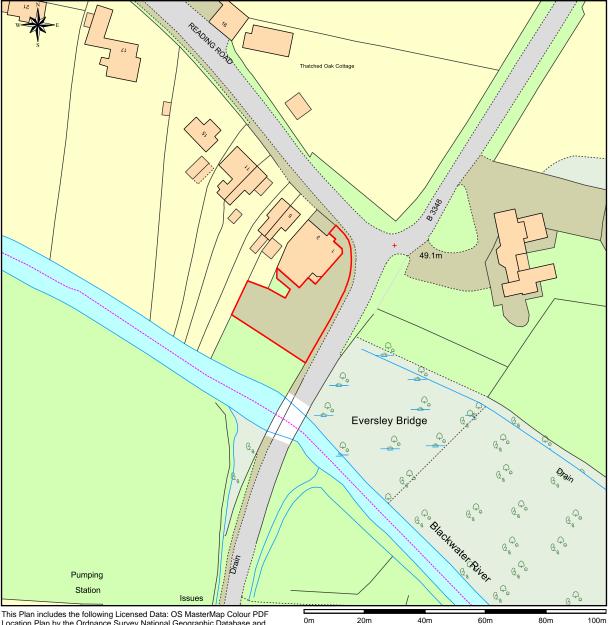

#### **Example 4 Hectare Location Plan at 1:1,250 Scale**

This Plan includes the following Licensed Data: OS MasterMap Colour PDF Location Plan by the Ordnance Survey National Geographic Database and incorporating surveyed revision available at the date of production. Reproduction in whole or in part is prohibited without the prior permission of Ordnance Survey. The representation of a road, track or path is no evidence of a right of way. The representation of features, as lines is no evidence of a property boundary. © Crown copyright and database rights, 2017. Ordnance Survey 0100031673

Scale: 1:1250, paper size: A4