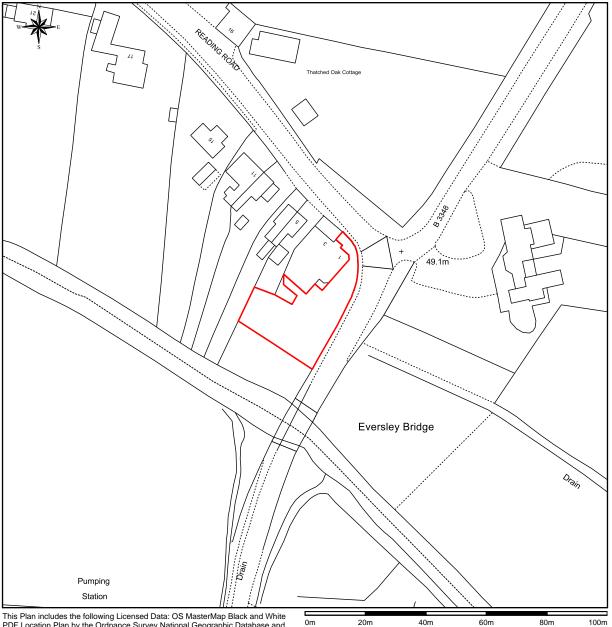

## Example Black & White 4 Hectare Location Plan at 1:1,250 Scale

PDF Location Plan by the Ordnance Survey National Geographic Data and while PDF Location Plan by the Ordnance Survey National Geographic Database and incorporating surveyed revision available at the date of production. Reproduction in whole or in part is prohibited without the prior permission of Ordnance Survey. The representation of a road, track or path is no evidence of a right of way. The representation of features, as lines is no evidence of a property boundary. © Crown copyright and database rights, 2017. Ordnance Survey 0100031673

Scale: 1:1250, paper size: A4