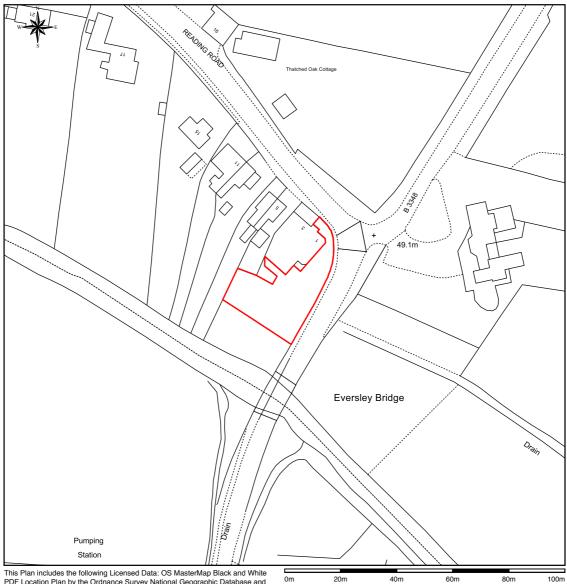

This Plan includes the following Licensed Data: OS MasterMap Black and White PDF Location Plan by the Ordnance Survey National Geographic Database and incorporating surveyed revision available at the date of production. Reproduction in whole or in part is prohibited without the prior permission of Ordnance Survey. The representation of a road, track or path is no evidence of a right of way. The representation of features, as lines is no evidence of a property boundary. © Crown copyright and database rights, 2017. Ordnance Survey 0100031673

Scale: 1:1250, paper size: A4

## plans ahead by emapsite"

Prepared by: James Burn, 04-04-2017