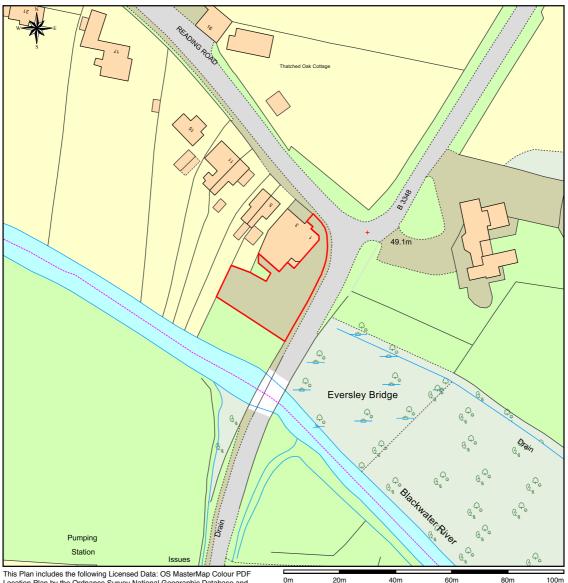

## **Example 4 Hectare Location Plan at 1:1,250 Scale**

This Plan includes the following Licensed Data: OS MasterMap Colour PDF Location Plan by the Ordnance Survey National Geographic Database and incorporating surveyed revision available at the date of production. Reproduction in whole or in part is prohibited without the prior permission of Ordnance Survey. The representation of a road, track or path is no evidence of a right of way. The representation of features, as lines is no evidence of a property boundary. © Crown copyright and database rights, 2017. Ordnance Survey 0100031673

Scale: 1:1250, paper size: A4