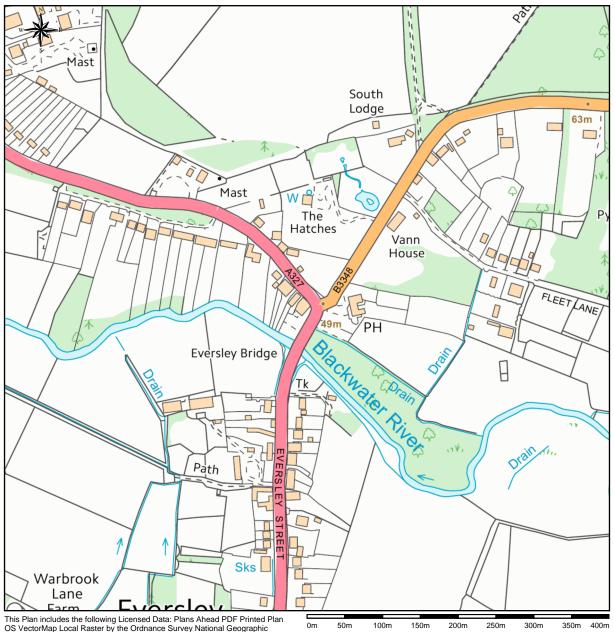

## Example OS VectorMap Local Plan at 1:5,000 Scale

This Plan includes the following Licensed Data: Plans Ahead PDF Printed Plan OS VectorMap Local Raster by the Ordnance Survey National Geographic Database and incorporating surveyed revision available at the date of production. Reproduction in whole or in part is prohibited without the prior permission of Ordnance Survey. The representation of a road, track or path is no evidence of a right of way. The representation of features, as lines is no evidence of a property boundary. © Crown copyright and database rights, 2017. Ordnance Survey 0100031673

Scale: 1:5000, paper size: A4