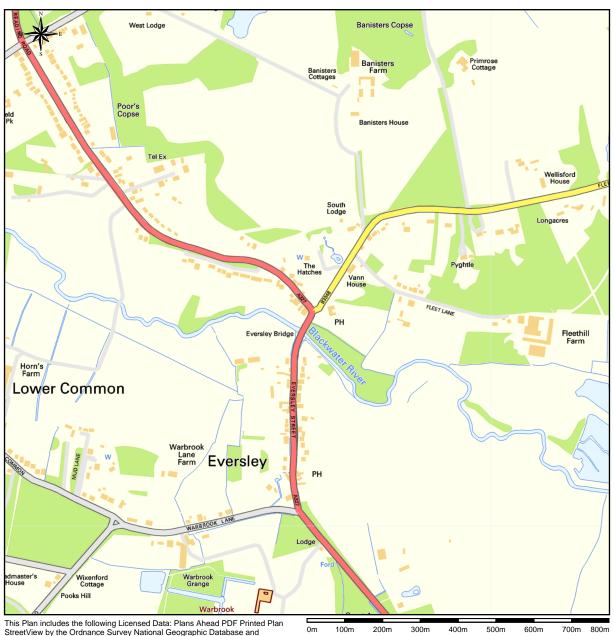

## Example OS StreetView Plan at 1:10,00 Scale

This Plan includes the following Licensed Data: Plans Ahead PDF Printed Plan StreetView by the Ordnance Survey National Geographic Database and incorporating surveyed revision available at the date of production. Reproduction in whole or in part is prohibited without the prior permission of Ordnance Survey. The representation of a road, track or path is no evidence of a right of way. The representation of features, as lines is no evidence of a property boundary. © Crown copyright and database rights, 2017. Ordnance Survey 0100031673

Scale: 1:10000, paper size: A4