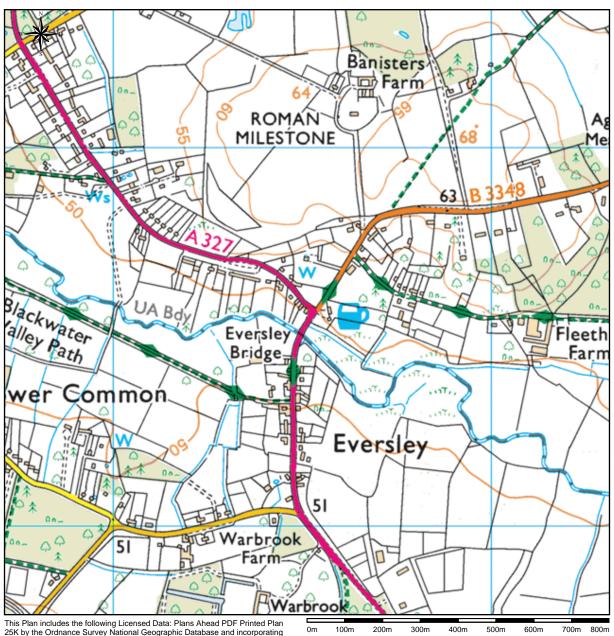

## Example OS 25k Plan at 1:10,00 Scale

This Plan includes the following Licensed Data: Plans Ahead PDF Printed Plan 25K by the Ordnance Survey National Geographic Database and incorporating surveyed revision available at the date of production. Reproduction in whole or in part is prohibited without the prior permission of Ordnance Survey. The representation of a road, track or path is no evidence of a right of way. The representation of features, as lines is no evidence of a property boundary. © Crown copyright and database rights, 2017. Ordnance Survey 0100031673

Scale: 1:10000, paper size: A4