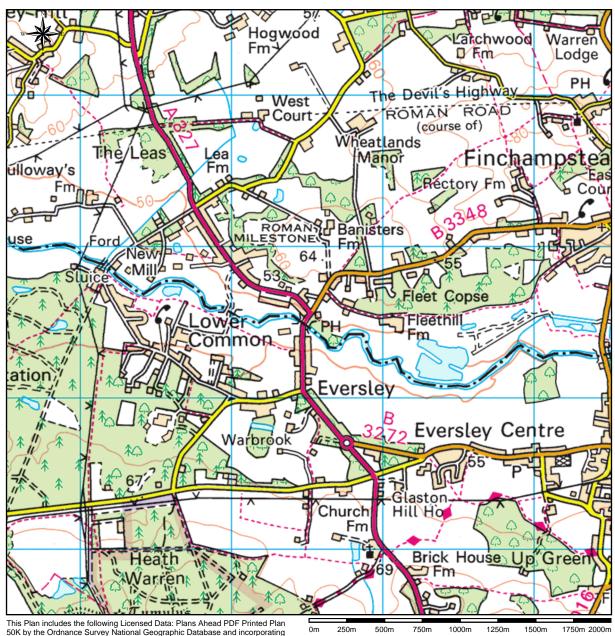

## Example 50k Plan at 1:25,000 Scale

This Plan includes the following Licensed Data: Plans Ahead PDF Printed Plan 50K by the Ordnance Survey National Geographic Database and incorporating surveyed revision available at the date of production. Reproduction in whole or in part is prohibited without the prior permission of Ordnance Survey. The representation of a road, track or path is no evidence of a right of way. The representation of features, as lines is no evidence of a property boundary. © Crown copyright and database rights, 2017. Ordnance Survey 0100031673

Scale: 1:25000, paper size: A4