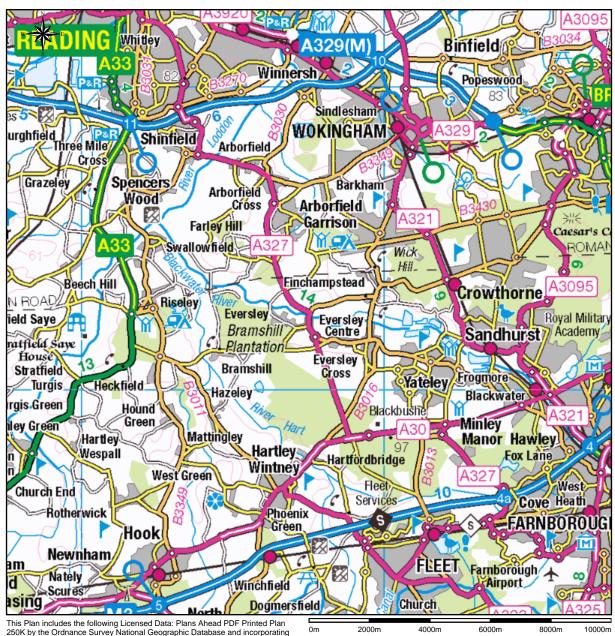

## Example 250k Plan at 1:125,000 Scale

This Plan includes the following Licensed Data: Plans Ahead PDF Printed Plan 250K by the Ordnance Survey National Geographic Database and incorporating surveyed revision available at the date of production. Reproduction in whole or in part is prohibited without the prior permission of Ordnance Survey. The representation of a road, track or path is no evidence of a right of way. The representation of features, as lines is no evidence of a property boundary. © Crown copyright and database rights, 2017. Ordnance Survey 0100031673

Scale: 1:125000, paper size: A4