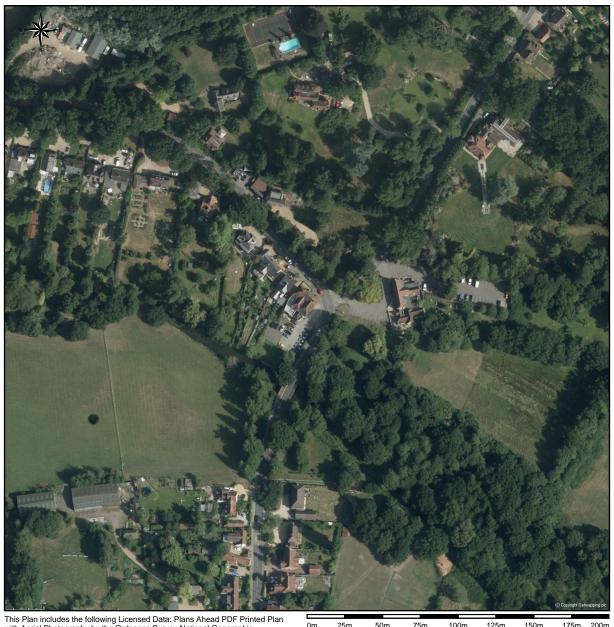

## **Example Aerial Imagery Plan at 1:2,500 Scale**

This Plan includes the following Licensed Data: Plans Ahead PDF Printed Plan with Aerial Photography by the Ordnance Survey National Geographic Database and incorporating surveyed revision available at the date of production. Reproduction in whole or in part is prohibited without the prior permission of Ordnance Survey. The representation of a road, track or path is no evidence of a right of way. The representation of features, as lines is no evidence of a property boundary. © Crown copyright and database rights, 2017. Ordnance Survey 0100031673

Scale: 1:2500, paper size: A4